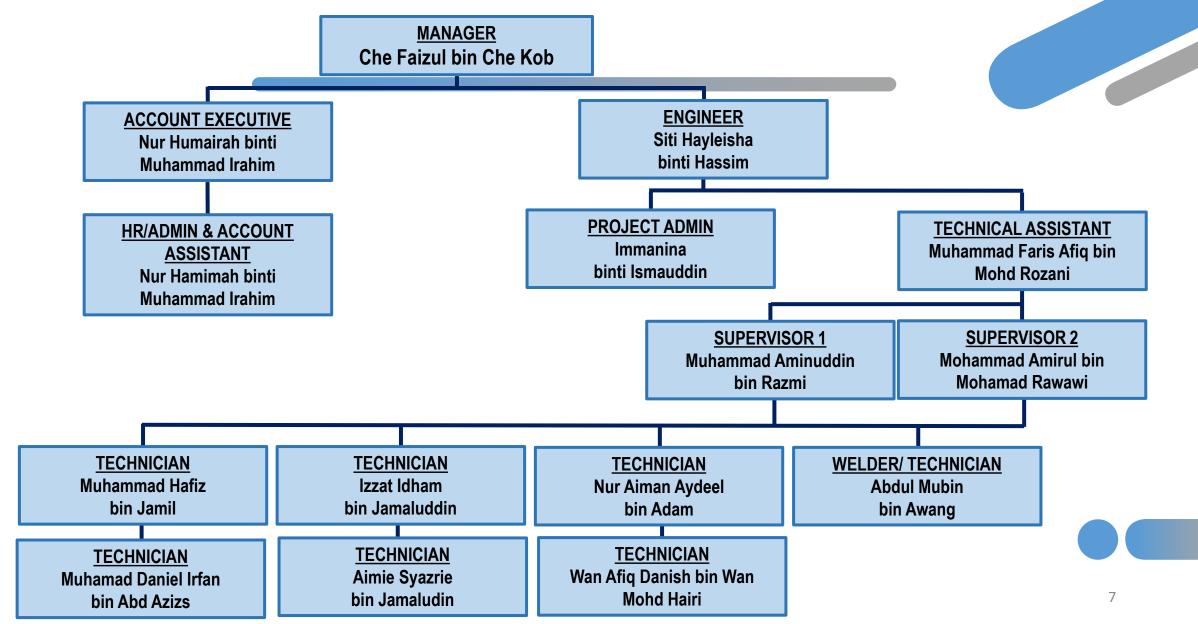

ation from own business in Ilham HF Resources with establish since 2019. He has additional 12 years of extensive working experience with engineering company, it's specialist in Water Treatment

Plant System as a Project Manager at Ikhlas Resmi (M) Sdn. Bhd. which earned him reputation in the area of mechanical and electrical engineering, environment engineering, project costing restructuring and operation Management. Many projects handle by him that's SD Guthrie Berhad (formerly known as Sime Darby Plantation Berhad) is a main client.

Che Faizul has strong in marketing and project management skills that inspire and challenge people to strive for excellence in securing contracts and orders. He continuously guides his team in adapting new approaches and outlook to improve performance.









#### PROJECT BACKGROUND

Ilham Newtech Sdn. Bhd. have the business knowledge and technological expertise to implement strategies, evaluate processes and build upon an infrastructure that supports the ever-changing needs of customers. We are confident and believe that the efforts to seize the opportunities available can raise this company to stand strong on par with all other companies.

Ilham Newtech Sdn. Bhd. has been entrusted and received offers to install of waste water treatment plant either new or existing plant for upgrading and modification of plant system.

Highly effective strategies in work planning are highly emphasized to compliance of customers and achieve excellent work standards.

Therefore, we emphasize several important aspects for successful company planning that is