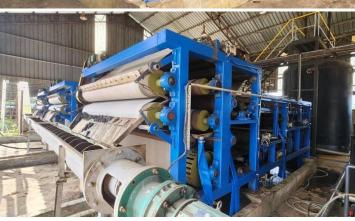

| R&D SD GUTHRIE                              |



| NO.  | PROJECT TITLE                                                             | CLIENT / END USER |
|------|---------------------------------------------------------------------------|-------------------|
| 20.0 | UPGRADING SS FAT TRAP COVER AT LOADING BAY, SD GUTHRIE INTERNATIONAL PORT | SD GUTHRIE        |
|      | KLANG REFINERY SDN BHD                                                    | INTERNATIONAL     |
|      |                                                                           | PORT KLANG        |
|      |                                                                           | REFINERY SDN BHD  |



## GALERIES – SUPPLY EXPERTISE AND MANPOWER FOR MAINTENANCE WORKS AT KKS LAVANG, BINTULU















#### GALERIES -INSTALLATION OF SS FAT TRAP COVER





















## GALERIES -UPGRADED BIOCATALYST AT KKS SUABETONG



















## GALERIES -UPGRADED BIOCATALYST AT KKS GIRAM, SABAH















#### GALERIES - UPGRADING COOLING TOWER WORKS













## GALERIES - FABRICATION OF AUTOMATIC CHEMICAL DOSING SYSTEM











### UR FACILITY





OFFICE AREA





**WORKSHOP AREA** 



### THANK YOU

ILHAM NEWTECH SDN. BHD.

No. 32-1, Jalan Kemuning Prima C33/C,

Kemuning Utama, 40400 Shah Alam,

**Selangor Darul Ehsan.** 

Tel No.: +603-51317234

Mobile No.: +6012-9545436

Email: ilhamnewtech.insb@gmail.com